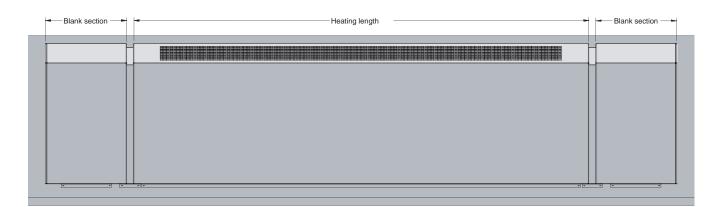

| Catalog no       | Watts | Volts | In | mm     |
|------------------|-------|-------|----|--------|
| SCS-1.2kw-347v   | 1200  | 347   | 24 | 609.6  |
| SCS-1.8kw-347v   | 1800  | 347   | 36 | 914.4  |
| SCS-3kw-347v     | 3000  | 347   | 59 | 1498.6 |
| SCS-3kw-347v**   | 3000  | 347   | 59 | 1498.6 |
| SCS-1.2kw-347v** | 1200  | 347   | 24 | 609.6  |
| SCS-1.8kw-347v** | 1800  | 347   | 36 | 914.4  |
| SCS-2.4kw-347v** | 2400  | 347   | 47 | 1193.8 |

<sup>\*\*</sup> with blank section