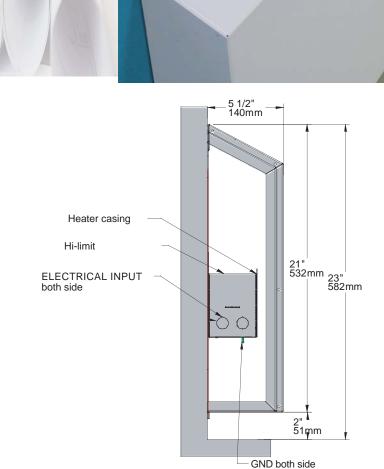

## Architectural baseboard heater

Colours: White, epoxy/polyester powder paint.

Construction: 16 gauge

Protection against overheating. Power: 500 Watts / foot. Tension: 240, 347 and 600 volts.

**Element**: Stainless steel centre fixed tube with floating edges in a nylon sleeve to eliminate the noise of the expanding and

contracting metal throughout the heating cycles.

Warranty - 10 years warranty on the electric heating element applies to the initial end user;

1 year on the other components.

| 1 / | n  | ~  | + | h |
|-----|----|----|---|---|
| Lt  | en | ıu | ι | п |